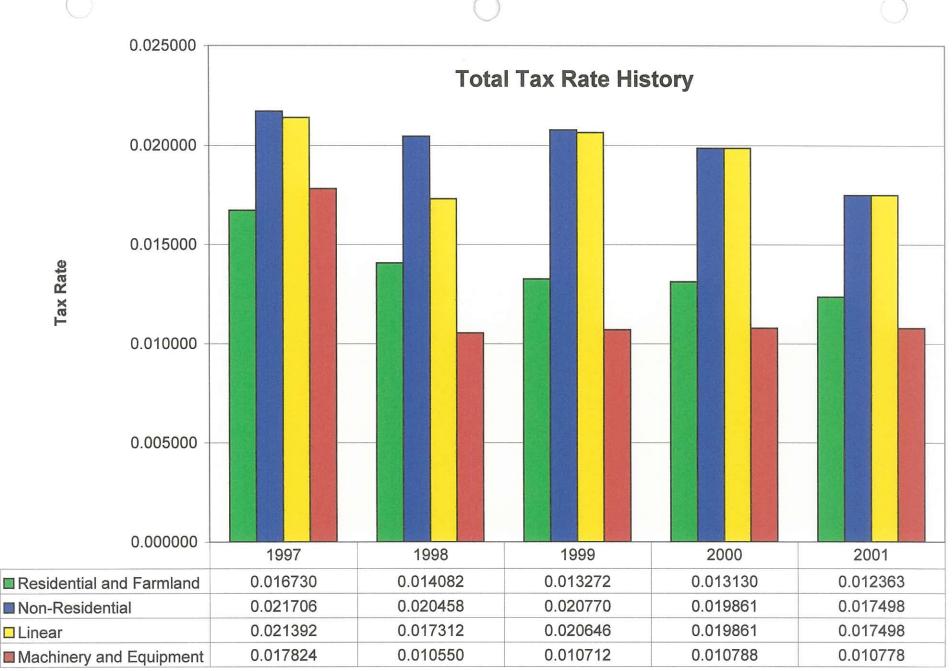

ie Chart – Percent11                   |
| Total Tax Rate History – Assessment Class by Year                     |
| Municipal Tax Rate History – Assessment Class by Year                 |
| Tax Rate Comparison – Residential and Farmland14                      |
| Tax Rate Comparison – Non-Residential15                               |
| Tax Rate Comparison – Linear16                                        |
| Tax Rate Comparison – Machinery & Equipment                           |



.



# 

·

(

·

.



·

.



Assessment Class by Year

.



•

· · · · ·

• •

.

.

.



Assessment Class by Year

, .

.

÷

·





Year

· · · ·



Assessment Class by Year

.`

·

. .

-



Assessment Class by Year

.

.

. . .

# 2001 Residential Tax Rate



.

. .

.

# 2001 Non-Residential Tax Rate





Assessment Class by Year

.



Assessment Class by Year



.

.



Prepared by Kevin Smith 2001-12-03

. . .



Prepared by Kevin Smith 2001-12-03

 $\bigcirc$ 



Prepared by Kevin Smith 2001-12-03

.

. . .

·



# M.D. of Mackenzie No. 23

# **Request For Decision**

Meeting: Meeting Date: Originated By: **Special Council Meeting** December 5, 2001 Harvey Prockiw, CAO

Title:

ADM033 – To Reimburse Employees for the Use of Their Personal Vehicle for Municipal Use

Agenda Item No:

BACKGROUND / PROPOSAL:

Council had requested that Policy ADM033 – To Reimburse Employees for the Use of Their Personal Vehicle for Municipal Use be brought back to a future meeting for review.

DISCUSSION / OPTIONS / BENEFITS / DISADVANTAGES:

COSTS / SOURCE OF FUNDING:

RECOMMENDED ACTION (by originator):