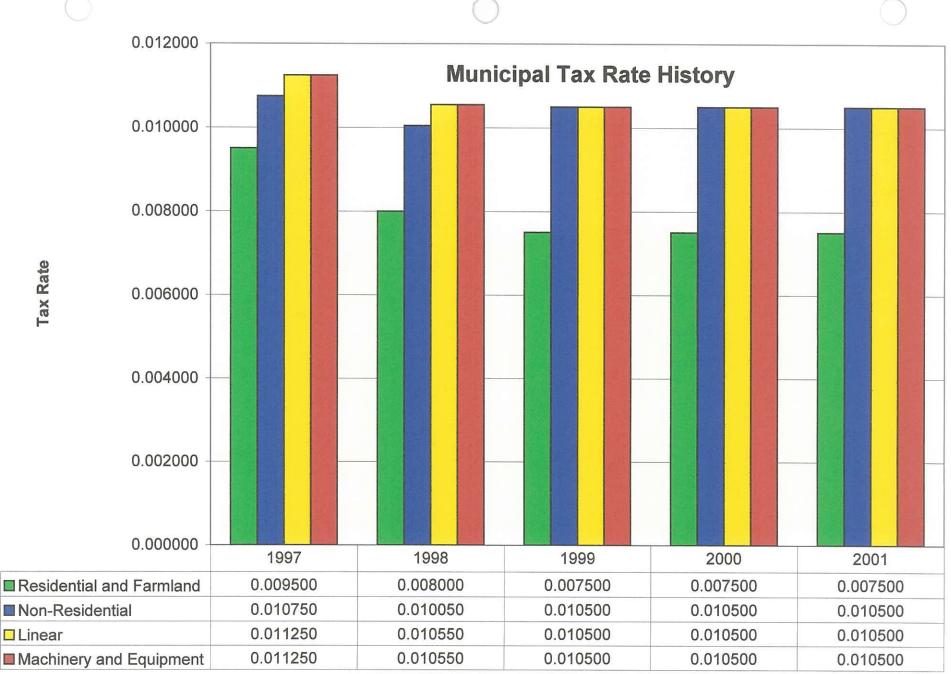

|
| Total Tax Rate History – Assessment Class by Year                     |
| Municipal Tax Rate History – Assessment Class by Year                 |
| Tax Rate Comparison – Residential and Farmland14                      |
| Tax Rate Comparison – Non-Residential15                               |
| Tax Rate Comparison – Linear16                                        |
| Tax Rate Comparison – Machinery & Equipment                           |



.



# 

·

(

·

.



·

.



Assessment Class by Year

.



•

· · · · ·

• •

.

.

.



Assessment Class by Year

, .

.

÷

·





Year

· · · ·



Assessment Class by Year

.`

·

. .

-



Assessment Class by Year

.

.

. . .

# 2001 Residential Tax Rate



.

. .

.

# 2001 Non-Residential Tax Rate





Assessment Class by Year

.



Assessment Class by Year



.

.



Prepared by Kevin Smith 2001-12-03

. . .



Prepared by Kevin Smith 2001-12-03

 $\bigcirc$ 



Prepared by Kevin Smith 2001-12-03

.

. . .

·



# M.D. of Mackenzie No. 23

# **Request For Decision**

Meeting: Meeting Date: Originated By: **Special Council Meeting** December 5, 2001 Harvey Prockiw, CAO

Title:

ADM033 – To Reimburse Employees for the Use of Their Personal Vehicle for Municipal Use

Agenda Item No:

BACKGROUND / PROPOSAL:

Council had requested that Policy ADM033 – To Reimburse Employees for the Use of Their Personal Vehicle for Municipal Use be brought back to a future meeting for review.

DISCUSSION / OPTIONS / BENEFITS / DISADVANTAGES:

COSTS / SOURCE OF FUNDING:

RECOMMENDED ACTION (by originator):

For discussion.



## **Munici