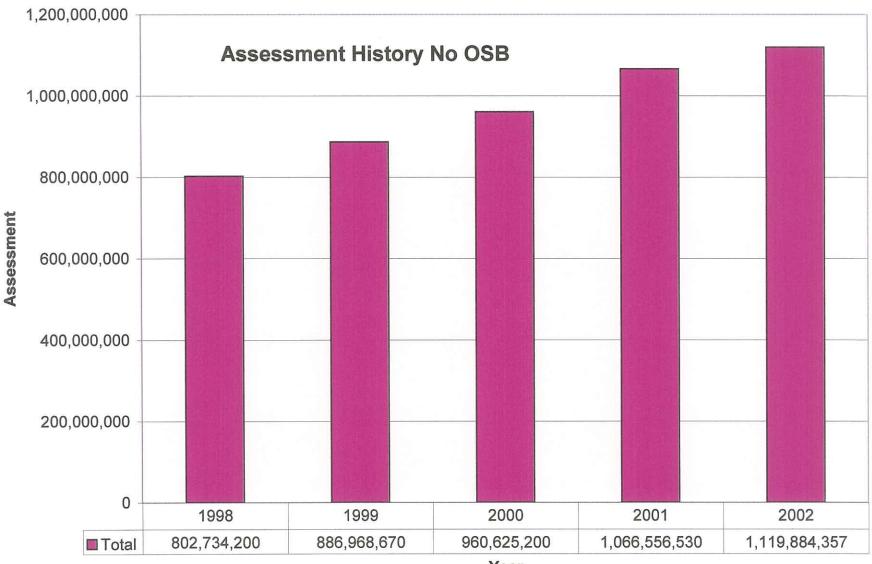

unicipal Revenue History No OSB – Assessment Class by Year Percent09 |
| 2001 Residential Tax Rate Pie Chart – Percent                         |
| 2001 Non-Residential Tax Rate Pie Chart – Percent11                   |
| Total Tax Rate History – Assessment Class by Year                     |
| Municipal Tax Rate History – Assessment Class by Year                 |
| Tax Rate Comparison – Residential and Farmland14                      |
| Tax Rate Comparison – Non-Residential15                               |
| Tax Rate Comparison – Linear16                                        |
| Tax Rate Comparison – Machinery & Equipment                           |



.



# 

·

(

·

.



·

.



Assessment Class by Year

.



•

· · · · ·

• •

.

.

.



Assessment Class by Year

, .

.

÷

·





Year

· · · ·



Assessment Class by Year

.`

·

. .

-



Assessment Class by Year

.

.

. . .

# 2001 Residential Tax Rate



.

. .

.

# 2001 Non-Residential Tax Rate





Assessment Class by Year

.



Assessment Class by Year



.

.



Prepared by Kevin Smith 2001-12-03

. . .



Prepared by Kevin Smith 2001-12-03

 $\bigcirc$ 



Prepared by Kevin Smith 2001-12-03

.

. . .

·



# M.D. of Mackenzie No. 23

# **Request For Decision**

Meeting: Meeting Date: Originated By: **Special Council Meeting** December 5, 2001 Harvey Prockiw, CAO

Title:

ADM033 – To Reimburse Employees for the Use of Their Personal Vehicle for Municipal Use

Agenda Item No:

BACKGROUND / PROPOSAL:

Council had requested that Policy ADM033 – To Reimburse Employees for the Use of Their Personal Vehicle for