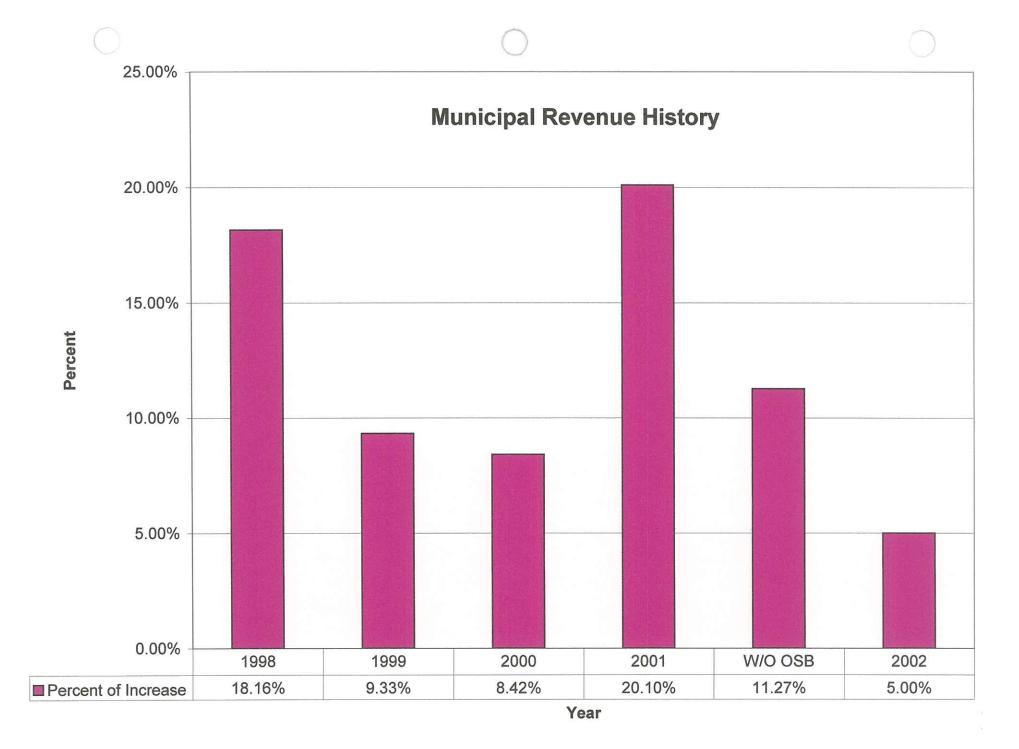

unicipal Revenue History No OSB – Assessment Class by Year08         |
| Municipal Revenue History No OSB – Assessment Class by Year Percent09 |
| 2001 Residential Tax Rate Pie Chart – Percent                         |
| 2001 Non-Residential Tax Rate Pie Chart – Percent11                   |
| Total Tax Rate History – Assessment Class by Year                     |
| Municipal Tax Rate History – Assessment Class by Year                 |
| Tax Rate Comparison – Residential and Farmland14                      |
| Tax Rate Comparison – Non-Residential15                               |
| Tax Rate Comparison – Linear16                                        |
| Tax Rate Comparison – Machinery & Equipment                           |



.



# 

·

(

·

.



·

.



Assessment Class by Year

.



•

· · · · ·

• •

.

.

.



Assessment Class by Year

, .

.

÷

·





Year

· · · ·



Assessment Class by Year

.`

·

. .

-



Assessment Class by Year

.

.

. . .

# 2001 Residential Tax Rate



.

. .

.

# 2001 Non-Residential Tax Rate





Assessment Class by Year

.



Assessment Class by Year



.

.



Prepared by Kevin Smith 2001-12-03

. . .



Prepared by Kevin Smith 2001-12-03

 $\bigcirc$ 



Prepared by Kevin Smith 2001-12-03

.

. . .

·



# M.D. of Mackenzie No. 23

# **Request For Decision**

Meeting: Meeting Date: Originated By: **Special Council Meeting** December 5, 2001 Harvey Prockiw, CAO

Title:

ADM033 – To Reimburse Employees for the Use of Their Personal Vehicle for Municipal Use

Agenda Item No:

BACKGROUND / PROPOSAL:

Council had requested that Policy