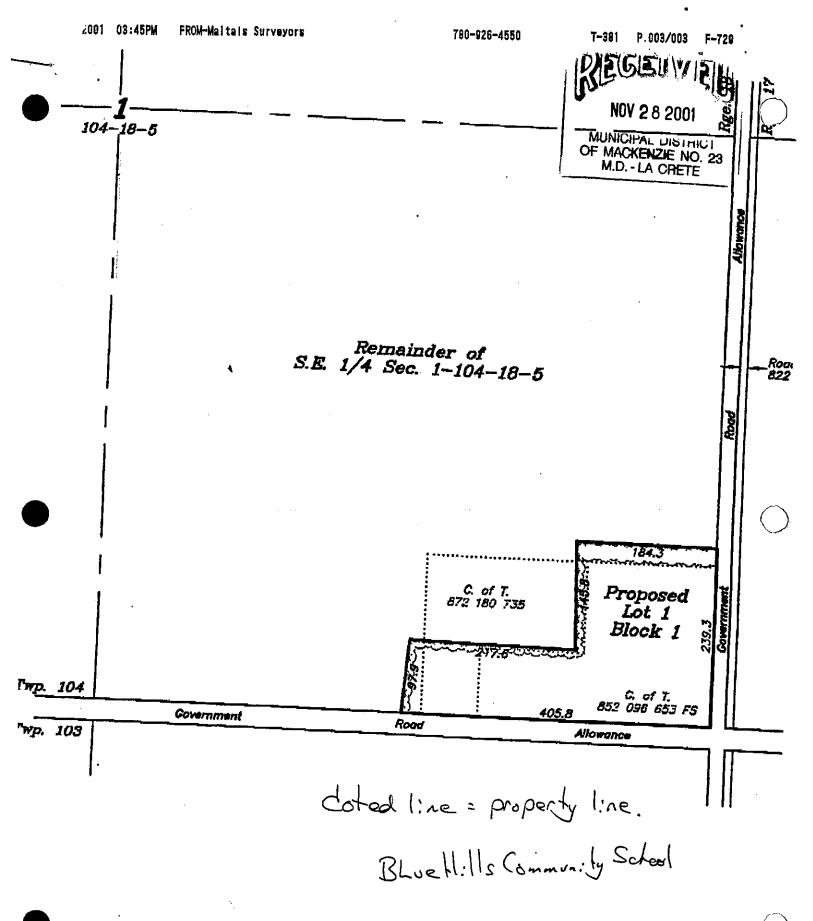

# Establishment of Blue Hills Fire Department 2002 CAPITAL PROJECT

۶,

| PROJECT NAME: Establishment of a Fire Departmen PROJECT No:                                                                                                   | t in Blue Hills                                     |                                                      |
|---------------------------------------------------------------------------------------------------------------------------------------------------------------|-----------------------------------------------------|------------------------------------------------------|
| DESCRIPTION: Purchase property and construct Fi                                                                                                               | rehall in Blue Hills                                | ····                                                 |
| Purchase property to construct a Firehall. There is a possib<br>Community School property. Since it is not confirmed yet w                                    | ility of constructing a<br>e have to prepare for    | Firehall on the Blue Hills<br>an alternate location. |
| Construction of a 40 ft x 60 ft Firehall to accommodate to ba<br>washrooms, meeting room. It will also require utilities (pow<br>and sufficient parking area. |                                                     |                                                      |
| PROJECT SUPERVISED BY: Paul Driedger, Director<br>Planning and Emergency S                                                                                    | Services                                            |                                                      |
| PROPOSED START DATE: 2002                                                                                                                                     | END DATE:                                           | 2002                                                 |
| BREAKDOWN OF EXPENDITURES:<br>Property                                                                                                                        |                                                     | \$ 20,000.00                                         |
| Firehall                                                                                                                                                      |                                                     | \$276,000.00                                         |
|                                                                                                                                                               | TOTAL                                               | \$296,000.00                                         |
| BREAKDOWN OF REVENUES:                                                                                                                                        | Operating<br>Grant<br>Reserve<br>Debenture<br>Other | \$296,000.00<br>\$<br>\$<br>\$<br>\$<br>\$           |
| TOTAL NET COST TO 2002 OPERATING BUDGET:                                                                                                                      |                                                     | \$                                                   |
| Date: 01/12/04 Director:                                                                                                                                      |                                                     | \$296,000.00                                         |
| Date: Director: CAO<br>Ratified by Council Date:                                                                                                              |                                                     |                                                      |

## MUNICIPAL DISTRICT OF MACKENZIE #23 BLUE HILLS FIRE HALL

## Cost Estimate

| 1. | Proposed building (40' x 60'); 2,400 square feet            |                     |
|----|-------------------------------------------------------------|---------------------|
|    | • bay area; 1,440 s.f. @ \$60.00                            | <b>\$</b> 86,400.00 |
|    | • lower front end; 960 s.f. @ \$80.00                       | 76,800.00           |
|    | • upper 2 <sup>nd</sup> floor front end; 960 s.f. @ \$50.00 | 48,000.00           |
|    | Subtotal                                                    | \$211,200.00        |
| 2. | Services (power, gas, water & sewer)                        | 20,000.00           |
| 3. | Site work (grading & graveling) 5,000                       |                     |
| 4. | Contingency Allowance @ 5% 11,800.0                         |                     |
| 5. | Engineering estimated at                                    | 20,000.00           |
| б. | G.S.T. @ 3% (less rebate)                                   | 8,000.00            |
|    | TOTAL ESTIMATED COST                                        | \$276,000.00        |