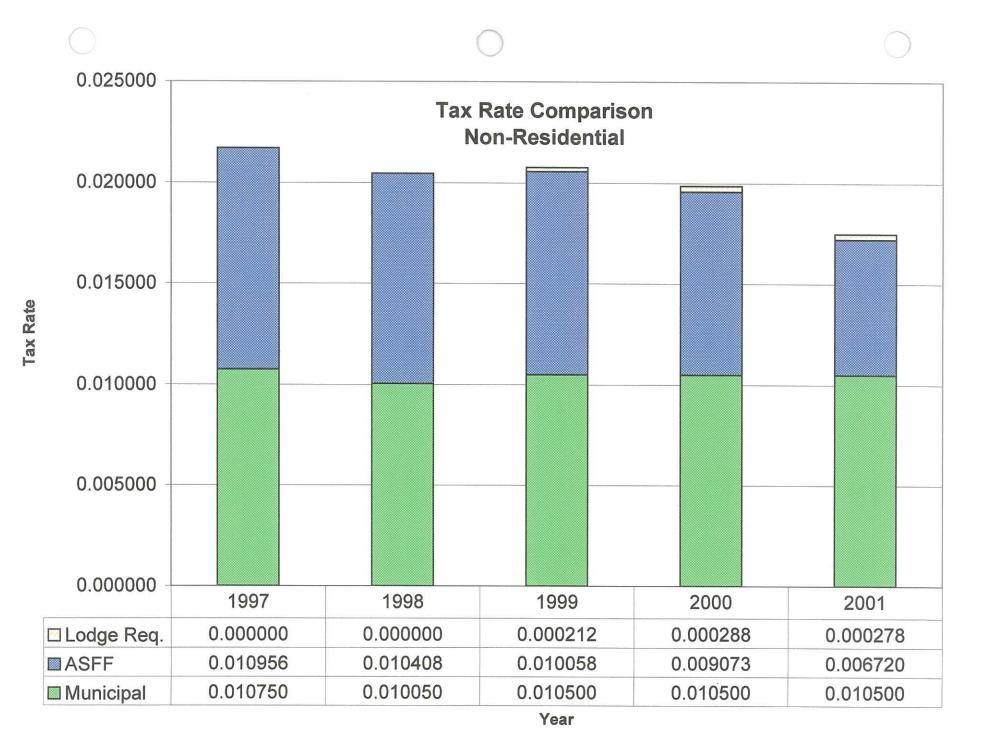

Assessment Class by Year                     |
| Municipal Tax Rate History – Assessment Class by Year                 |
| Tax Rate Comparison – Residential and Farmland14                      |
| Tax Rate Comparison – Non-Residential15                               |
| Tax Rate Comparison – Linear16                                        |
| Tax Rate Comparison – Machinery & Equipment                           |



.



# 

·

(

·

.



·

.



Assessment Class by Year

.



•

· · · · ·

• •

.

.

.



Assessment Class by Year

, .

.

÷

·





Year

· · · ·



Assessment Class by Year

.`

·

. .

-



Assessment Class by Year

.

.

. . .

# 2001 Residential Tax Rate



.

. .

.

# 2001 Non-Residential Tax Rate





Assessment Class by Year

.



Assessment Class by Year



.

.



Prepared by Kevin Smith 2001-12-03

. . .



Prepared by Kevin Smith 2001-12-03

 $\bigcirc$ 



Prepared by Kevin Smith 2001-12-03

.

. . .

·



# M.D. of Mackenzie No. 23

# **Request For Decision**

Meeting: Meeting Date: Originated By: **Special Council Meeting** December 5, 2001 Harvey Prockiw, CAO

Title:

ADM033 – To Reimburse Employees for the Use of Their Personal Vehicle for Municipal Use

Agenda Item No:

BACKGROUND / PROPOSAL:

Council had requested that Policy ADM033 – To Reimburse Employees for the Use of Their Personal Vehicle for Municipal Use be brought back to a future meeting for review.

DISCUSSION / OPTIONS / BENEFITS / DISADVANTAGES:

COSTS / SOURCE OF FUNDING:

RECOMMENDED ACTION (by originator):

For discussion.



## **Municipal District of Mackenzie No. 23**