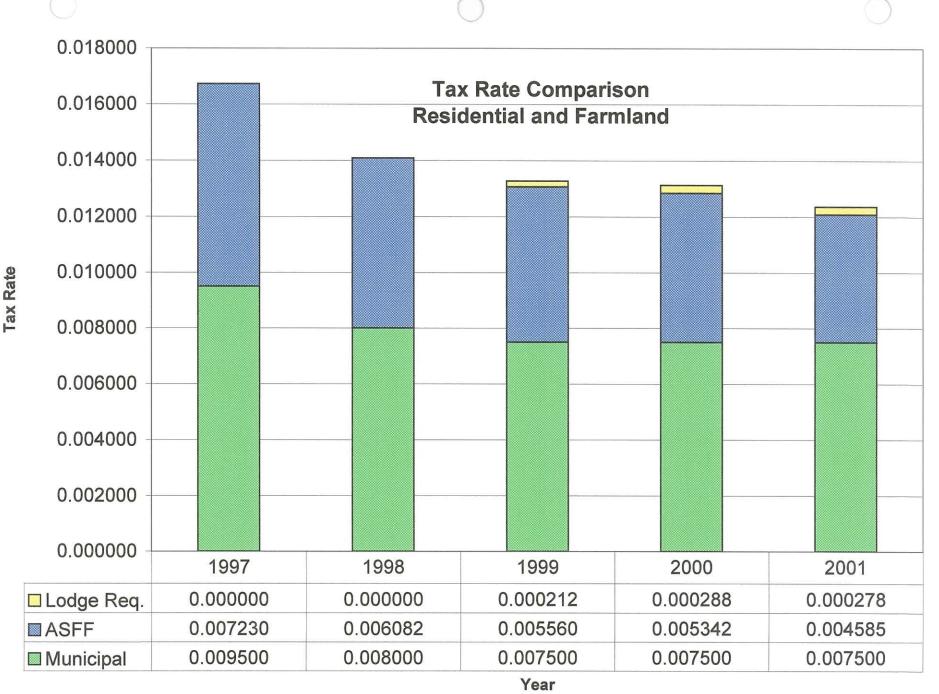

istory – Assessment Class by Year                     |
| Municipal Tax Rate History – Assessment Class by Year                 |
| Tax Rate Comparison – Residential and Farmland14                      |
| Tax Rate Comparison – Non-Residential15                               |
| Tax Rate Comparison – Linear16                                        |
| Tax Rate Comparison – Machinery & Equipment                           |



.



# 

·

(

·

.



·

.



Assessment Class by Year

.



•

· · · · ·

• •

.

.

.



Assessment Class by Year

, .

.

÷

·





Year

· · · ·



Assessment Class by Year

.`

·

. .

-



Assessment Class by Year

.

.

. . .

# 2001 Residential Tax Rate



.

. .

.

# 2001 Non-Residential Tax Rate





Assessment Class by Year

.



Assessment Class by Year



.

.



Prepared by Kevin Smith 2001-12-03

. . .



Prepared by Kevin Smith 2001-12-03

 $\bigcirc$ 



Prepared by Kevin Smith 2001-12-03

.

. . .

·



# M.D. of Mackenzie No. 23

# **Request For Decision**

Meeting: Meeting Date: Originated By: **Special Council Meeting** December 5, 2001 Harvey Prockiw, CAO

Title:

ADM033 – To Reimburse Employees for the Use of Their Personal Vehicle for Municipal Use

Agenda Item No:

BACKGROUND / PROPOSAL:

Council had requested that Policy ADM033 – To Reimburse Employees for the Use of Their Personal Vehicle for Municipal Use be brought back to a future meeting for review.

DISCUSSION / OPTIONS / BENEFITS / DISADVANTAGES:

COSTS / SOURCE OF FUNDING:

RECOMMENDED ACTION (by originator):

For discussion.



## **Municipal District of Mackenzie No