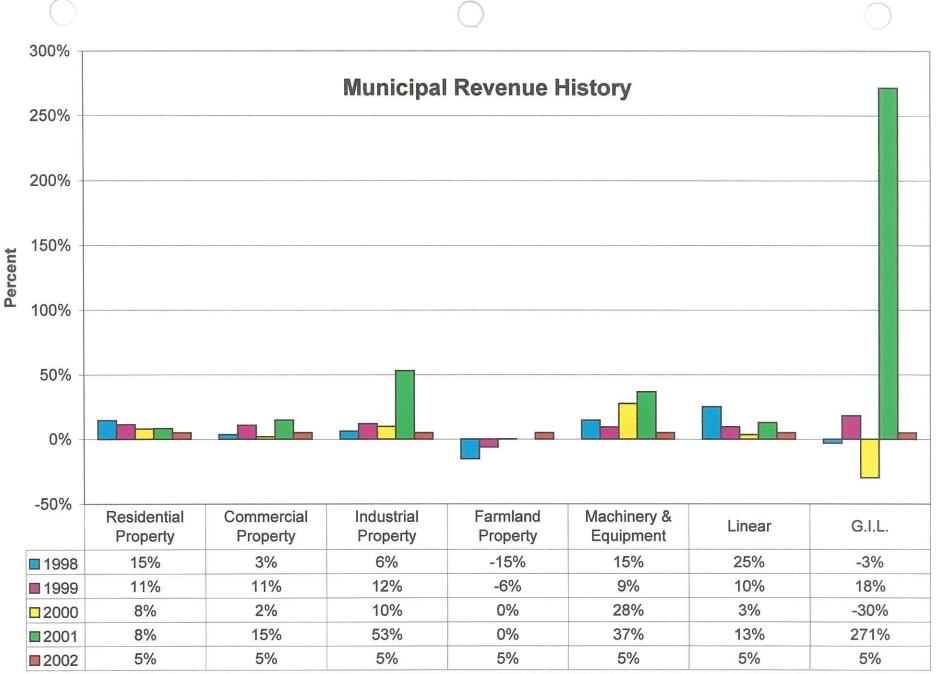

B – Assessment Class by Year08         |
| Municipal Revenue History No OSB – Assessment Class by Year Percent09 |
| 2001 Residential Tax Rate Pie Chart – Percent                         |
| 2001 Non-Residential Tax Rate Pie Chart – Percent11                   |
| Total Tax Rate History – Assessment Class by Year                     |
| Municipal Tax Rate History – Assessment Class by Year                 |
| Tax Rate Comparison – Residential and Farmland14                      |
| Tax Rate Comparison – Non-Residential15                               |
| Tax Rate Comparison – Linear16                                        |
| Tax Rate Comparison – Machinery & Equipment                           |



.



# 

·

(

·

.



·

.



Assessment Class by Year

.



•

· · · · ·

• •

.

.

.



Assessment Class by Year

, .

.

÷

·





Year

· · · ·



Assessment Class by Year

.`

·

. .

-



Assessment Class by Year

.

.

. . .

# 2001 Residential Tax Rate



.

. .

.

# 2001 Non-Residential Tax Rate





Assessment Class by Year

.



Assessment Class by Year



.

.



Prepared by Kevin Smith 2001-12-03

. . .



Prepared by Kevin Smith 2001-12-03

 $\bigcirc$ 



Prepared by Kevin Smith 2001-12-03

.

. . .

·



# M.D. of Mackenzie No. 23

# **Request For Decision**

Meeting: Meeting Date: Originated By: **Special Council Meeting** December 5, 2001 Harvey Prockiw, CAO

Title:

ADM033 – To Reimburse Employees for the Use of Their Personal Vehicle for Municipal Use

Agenda Item No:

BACKGROUND / PROPOSAL:

Council had requested that Policy ADM033 – To Reimburse Employe