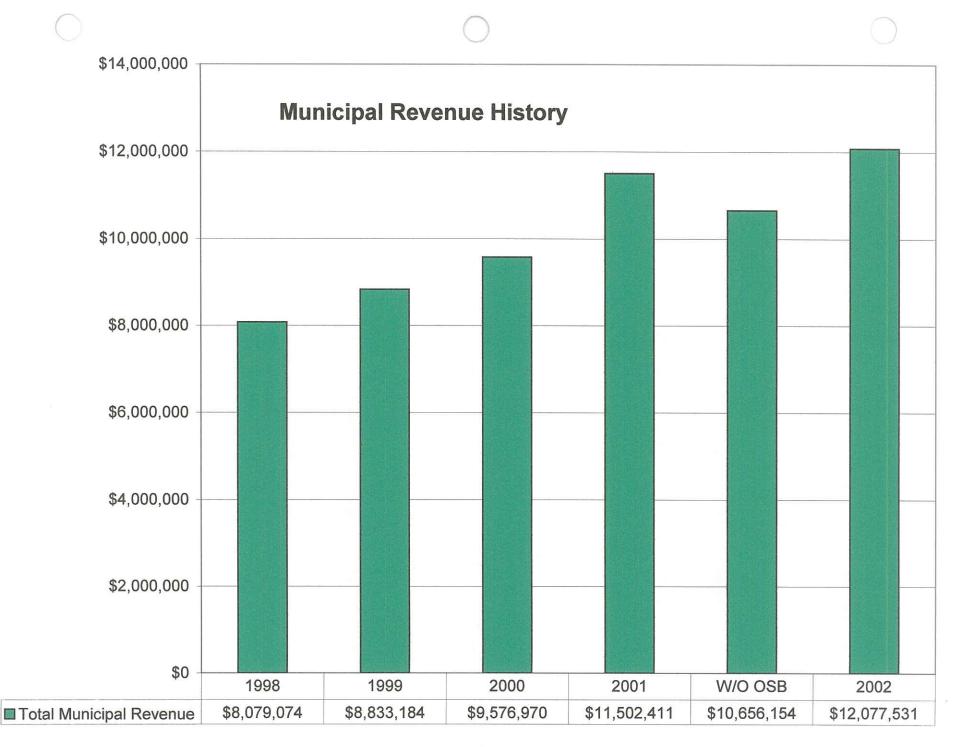

sessment07                        |
| Municipal Revenue History No OSB – Assessment Class by Year08         |
| Municipal Revenue History No OSB – Assessment Class by Year Percent09 |
| 2001 Residential Tax Rate Pie Chart – Percent                         |
| 2001 Non-Residential Tax Rate Pie Chart – Percent11                   |
| Total Tax Rate History – Assessment Class by Year                     |
| Municipal Tax Rate History – Assessment Class by Year                 |
| Tax Rate Comparison – Residential and Farmland14                      |
| Tax Rate Comparison – Non-Residential15                               |
| Tax Rate Comparison – Linear16                                        |
| Tax Rate Comparison – Machinery & Equipment                           |



.



# 

·

(

·

.



·

.



Assessment Class by Year

.



•

· · · · ·

• •

.

.

.



Assessment Class by Year

, .

.

÷

·





Year

· · · ·



Assessment Class by Year

.`

·

. .

-



Assessment Class by Year

.

.

. . .

# 2001 Residential Tax Rate



.

. .

.

# 2001 Non-Residential Tax Rate





Assessment Class by Year

.



Assessment Class by Year



.

.



Prepared by Kevin Smith 2001-12-03

. . .



Prepared by Kevin Smith 2001-12-03

 $\bigcirc$ 



Prepared by Kevin Smith 2001-12-03

.

. . .

·



# M.D. of Mackenzie No. 23

# **Request For Decision**

Meeting: Meeting Date: Originated By: **Special Council Meeting** December 5, 2001 Harvey Prockiw, CAO

Title:

ADM033 – To Reimburse Employees for the Use of Their Personal Vehicle for Municipal Use

Agenda Item No:

BACKGROUND / PROPO